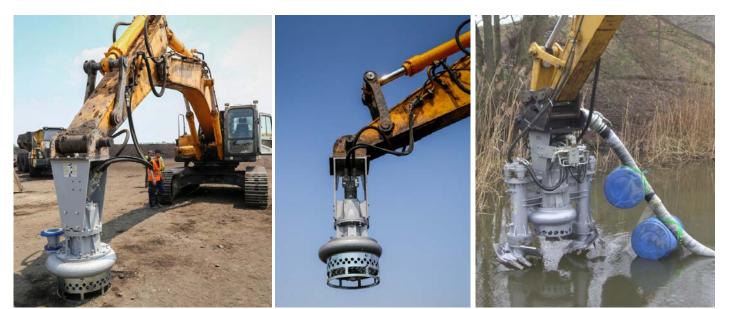

### HYDRAULIC PUMP HY 50

DESCRIPTION:

Submersible pump with agitator for charged and abrasive mixtures

Pumps are CE certified. UL/CSA certification available

#### MAIN FEATURES:

- >
- Pump provided of agitator to stir things up
- High abrasion resistance
- Low rotation speed
- Able to handle up to 70% per weight material density
- Possibility of installation on mechanical arm

• Side excavators, dredging head and jet ring system can be mounted for increased efficiency