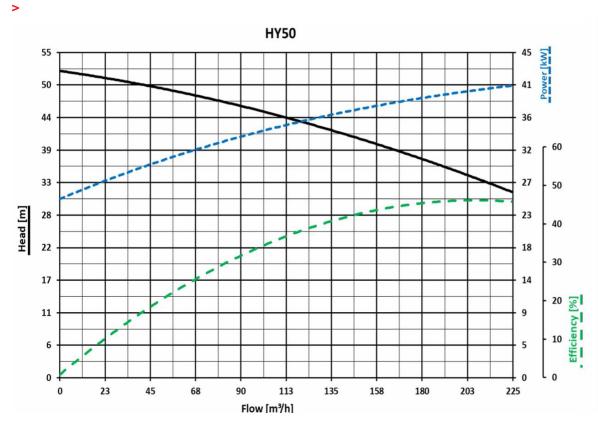

### PUMP PERFORMANCE CURVES:

### TECHNICAL AND OPERATING DATA: >

| TECHNICAL SPECIFICATIONS   |         |  |
|----------------------------|---------|--|
| Model                      | HY50    |  |
| Max. Capacity (m3/h)       | 225     |  |
| Max. Head (m)              | 52      |  |
| Impeller diameter (mm)     | 490     |  |
| Discharge (mm/in)          | 100-3.9 |  |
| Solid Handling (mm/in)     | 35-1.4  |  |
| Weight (kg)                | 600     |  |
| Motor displacement (cc)    | 75      |  |
| Max. oil flow rate (l/min) | 90      |  |
| Max. pressure (bar)        | 300     |  |
| Power (kW-HP)              | 45-61.2 |  |
| Speed (RPM)                | 1180    |  |
|                            |         |  |