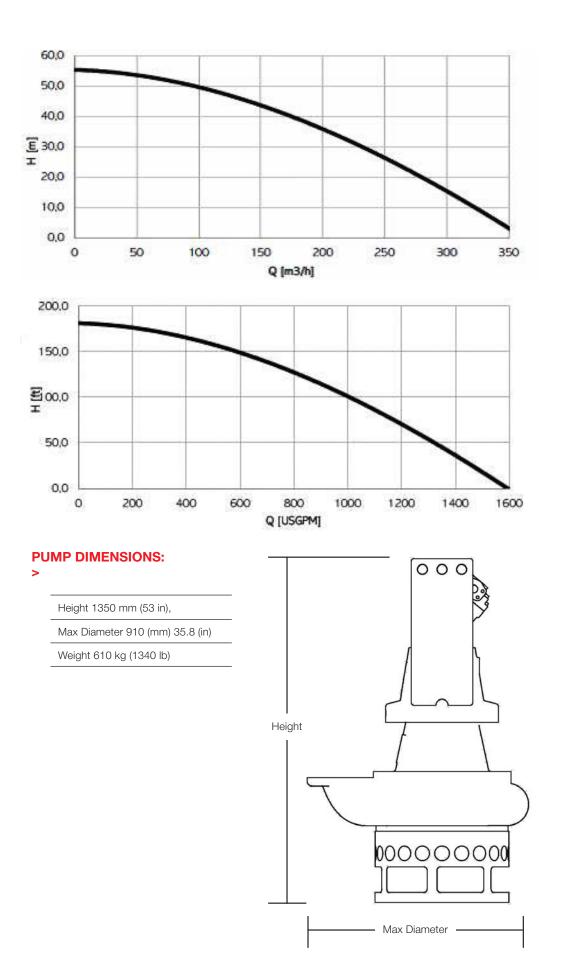

### PUMP PERFORMANCE CURVES:

### TECHNICAL AND OPERATING DATA: >

| TECHNICAL SPECIFICATIONS   |         |  |
|----------------------------|---------|--|
| Model                      | HY50    |  |
| Max. Capacity (m3/h)       | 225     |  |
| Max. Head (m)              | 52      |  |
| Impeller diameter (mm)     | 490     |  |
| Discharge (mm/in)          | 100-3.9 |  |
| Solid Handling (mm/in)     | 35-1.4  |  |
| Weight (kg)                | 600     |  |
| Motor displacement (cc)    | 75      |  |
| Max. oil flow rate (l/min) | 90      |  |
| Max. pressure (bar)        | 300     |  |
| Power (kW-HP)              | 45-61.2 |  |
| Speed (RPM)                | 1180    |  |
|                            |         |  |